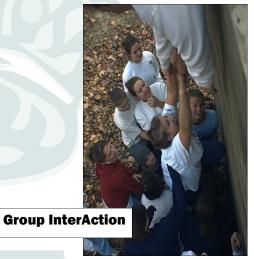

# GROUP INITIATIVES PROGRAM

...Trust
...Teamwork
...Confidence
...Communication
...Problem Solving

While involved in the challenge course; participants must function as a group, using various abilities to obtain a pre-arranged goal.

Debriefing after each activity, enables your

group to relate real-life values from the initiative to situations in life, faith and work. Your team learns to think together, opening up communication

and discovering new solutions to old problems.

Every member of your team is vital.

Every person helps make a difference. When your group comes together...

**BUILDING TRUST** 