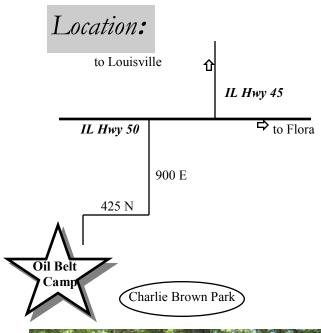

Oil Belt Camp 555 Park Road

Flora, IL 62839

Phone: 618-662-2822 Email: oilbelt@oilbelt.com www.oilbelt.com

Oil Belt Christian Service Camp

#### Oil Belt Christian Service

Oil Belt Camp 555 Park Road

Phone: 618-662-2822
Email: oilbelt@oilbelt.com
www.oilbelt.com

the results are incredible!!